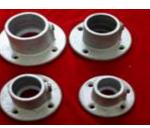

## **Cast-Iron Structural Pipe Fitting**

Elbow

**Adjustable Side-Outlet Tee** 

Side-Outlet Elbow

Single-Socket Tee

**Staight Coupling** 

Side-Outlet Tee

**Swivel Flange** 

**Base Flange** 

Railing Base Flange

Single-Swivel Socket

**Three-Socket Tee** 

## **Four Socket Cross**

**Rail Support** 

Crossover

Clamp-on Tee

Wall Flange

**Internal Coupling** 

**Double Swivel Socket** 

- \* The photos above show the major range of structural pipe fitting that Zoneone made. The photos were taken on the actual production.
- \* The material of the products is cast malleable iron, and the finish is hot-dip galvanizing. Powder coating in colors is also available upon customer request.
- \* Most items are available in four sizes to suit pips I.D. 1", 1-1/4", 1-1/2", and 2". More types are available upon enquiry(not shown above).