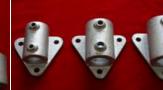

## **Cast-Iron Structural Pipe Fitting**

Elbow

**Adjustable Side-Outlet Tee** 

Side-Outlet Elbow

Single-Socket Tee

**Staight Coupling** 

Side-Outlet Tee

**Swivel Flange** 

**Base Flange** 

Railing Base Flange

Single-Swivel Socket

**Three-Socket Tee** 

## **Four Socket Cross**

**Rail Support** 

Crossover

Clamp-on Tee

Wall Flange

**Internal Coupling** 

**Double Swivel Socket** 

- \* The photos above show the major range of structural pipe fitting that Zoneone made. The photos were taken on the actual production.
- \* The material of the products is cast malleable iron, and the finish is hot-dip galvanizing. Powder coating in colors is also available upon customer request.
- \* Most items are available in four sizes to suit pips I.D. 1", 1-1/4", 1-1/2", and 2". More types are available upon enquiry(not shown above).