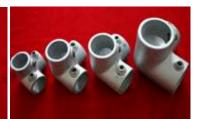

## **Cast-Iron Structural Pipe Fitting**

Elbow

**Adjustable Side-Outlet Tee** 

Side-Outlet Elbow

Single-Socket Tee

**Staight Coupling** 

Side-Outlet Tee

**Swivel Flange** 

**Base Flange** 

Railing Base Flange

Single-Swivel Socket

**Three-Socket Tee** 

## **Four Socket Cross**

**Rail Support** 

Crossover

Clamp-on Tee

Wall Flange

**Internal Coupling** 

**Double Swivel Socket** 

- \* The photos above show the major range of structural pipe fitting that Zoneone made. The photos were taken on the actual production.
- \* The material of the products is cast malleable iron, and the finish is hot-dip galvanizing. Powder coating in colors is also available upon customer request.
- \* Most items are available in four sizes to suit pips I.D. 1", 1-1/4", 1-1/2", and 2". More types are available upon enquiry(not shown above).