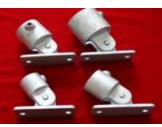

## **Cast-Iron Structural Pipe Fitting**

Elbow

**Adjustable Side-Outlet Tee** 

Side-Outlet Elbow

Single-Socket Tee

**Staight Coupling** 

Side-Outlet Tee

**Swivel Flange** 

**Base Flange** 

Railing Base Flange

Single-Swivel Socket

**Three-Socket Tee** 

## **Four Socket Cross**

**Rail Support** 

Crossover

Clamp-on Tee

Wall Flange

**Internal Coupling** 

**Double Swivel Socket** 

- \* The photos above show the major range of structural pipe fitting that Zoneone made. The photos were taken on the actual production.
- \* The material of the products is cast malleable iron, and the finish is hot-dip galvanizing. Powder coating in colors is also available upon customer request.
- \* Most items are available in four sizes to suit pips I.D. 1", 1-1/4", 1-1/2", and 2". More types are available upon enquiry(not shown above).