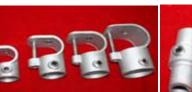

## **Cast-Iron Structural Pipe Fitting**

Elbow

**Adjustable Side-Outlet Tee** 

Side-Outlet Elbow

Single-Socket Tee

**Staight Coupling** 

Side-Outlet Tee

**Swivel Flange** 

**Base Flange** 

Railing Base Flange

Single-Swivel Socket

**Three-Socket Tee** 

## **Four Socket Cross**

**Rail Support** 

Crossover

Clamp-on Tee

Wall Flange

**Internal Coupling** 

**Double Swivel Socket** 

- \* The photos above show the major range of structural pipe fitting that Zoneone made. The photos were taken on the actual production.
- \* The material of the products is cast malleable iron, and the finish is hot-dip galvanizing. Powder coating in colors is also available upon customer request.
- \* Most items are available in four sizes to suit pips I.D. 1", 1-1/4", 1-1/2", and 2". More types are available upon enquiry(not shown above).