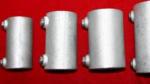

## **Cast-Iron Structural Pipe Fitting**

Elbow

**Adjustable Side-Outlet Tee** 

Side-Outlet Elbow

Single-Socket Tee

**Staight Coupling** 

Side-Outlet Tee

**Swivel Flange** 

**Base Flange** 

Railing Base Flange

Single-Swivel Socket

**Three-Socket Tee** 

## **Four Socket Cross**

**Rail Support** 

Crossover

Clamp-on Tee

Wall Flange

**Internal Coupling** 

**Double Swivel Socket** 

- \* The photos above show the major range of structural pipe fitting that Zoneone made. The photos were taken on the actual production.
- \* The material of the products is cast malleable iron, and the finish is hot-dip galvanizing. Powder coating in colors is also available upon customer request.
- \* Most items are available in four sizes to suit pips I.D. 1", 1-1/4", 1-1/2", and 2". More types are available upon enquiry(not shown above).