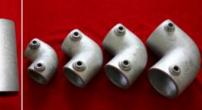

## **Cast-Iron Structural Pipe Fitting**

Elbow

**Adjustable Side-Outlet Tee** 

Side-Outlet Elbow

Single-Socket Tee

**Staight Coupling** 

Side-Outlet Tee

**Swivel Flange** 

**Base Flange** 

Railing Base Flange

Single-Swivel Socket

**Three-Socket Tee** 

## **Four Socket Cross**

**Rail Support** 

Crossover

Clamp-on Tee

Wall Flange

**Internal Coupling** 

**Double Swivel Socket** 

- \* The photos above show the major range of structural pipe fitting that Zoneone made. The photos were taken on the actual production.
- \* The material of the products is cast malleable iron, and the finish is hot-dip galvanizing. Powder coating in colors is also available upon customer request.
- \* Most items are available in four sizes to suit pips I.D. 1", 1-1/4", 1-1/2", and 2". More types are available upon enquiry(not shown above).