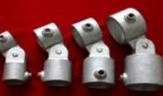

## **Cast-Iron Structural Pipe Fitting**

Elbow

**Adjustable Side-Outlet Tee** 

Side-Outlet Elbow

Single-Socket Tee

**Staight Coupling** 

Side-Outlet Tee

**Swivel Flange** 

**Base Flange** 

Railing Base Flange

Single-Swivel Socket

**Three-Socket Tee** 

## **Four Socket Cross**

**Rail Support** 

Crossover

Clamp-on Tee

Wall Flange

**Internal Coupling** 

**Double Swivel Socket** 

- \* The photos above show the major range of structural pipe fitting that Zoneone made. The photos were taken on the actual production.
- \* The material of the products is cast malleable iron, and the finish is hot-dip galvanizing. Powder coating in colors is also available upon customer request.
- \* Most items are available in four sizes to suit pips I.D. 1", 1-1/4", 1-1/2", and 2". More types are available upon enquiry(not shown above).