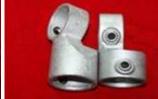

## **Cast-Iron Structural Pipe Fitting**

Elbow

**Adjustable Side-Outlet Tee** 

Side-Outlet Elbow

Single-Socket Tee

**Staight Coupling** 

Side-Outlet Tee

**Swivel Flange** 

**Base Flange** 

Railing Base Flange

Single-Swivel Socket

**Three-Socket Tee** 

## **Four Socket Cross**

**Rail Support** 

Crossover

Clamp-on Tee

Wall Flange

**Internal Coupling** 

**Double Swivel Socket** 

- \* The photos above show the major range of structural pipe fitting that Zoneone made. The photos were taken on the actual production.
- \* The material of the products is cast malleable iron, and the finish is hot-dip galvanizing. Powder coating in colors is also available upon customer request.
- \* Most items are available in four sizes to suit pips I.D. 1", 1-1/4", 1-1/2", and 2". More types are available upon enquiry(not shown above).