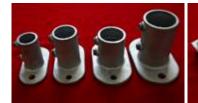

## **Cast-Iron Structural Pipe Fitting**

Elbow

**Adjustable Side-Outlet Tee** 

Side-Outlet Elbow

Single-Socket Tee

**Staight Coupling** 

Side-Outlet Tee

**Swivel Flange** 

**Base Flange** 

Railing Base Flange

Single-Swivel Socket

**Three-Socket Tee** 

## **Four Socket Cross**

**Rail Support** 

Crossover

Clamp-on Tee

Wall Flange

**Internal Coupling** 

**Double Swivel Socket** 

- \* The photos above show the major range of structural pipe fitting that Zoneone made. The photos were taken on the actual production.
- \* The material of the products is cast malleable iron, and the finish is hot-dip galvanizing. Powder coating in colors is also available upon customer request.
- \* Most items are available in four sizes to suit pips I.D. 1", 1-1/4", 1-1/2", and 2". More types are available upon enquiry(not shown above).