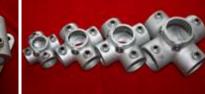

## **Cast-Iron Structural Pipe Fitting**

Elbow

**Adjustable Side-Outlet Tee** 

Side-Outlet Elbow

Single-Socket Tee

**Staight Coupling** 

Side-Outlet Tee

**Swivel Flange** 

**Base Flange** 

Railing Base Flange

Single-Swivel Socket

**Three-Socket Tee** 

## **Four Socket Cross**

**Rail Support** 

Crossover

Clamp-on Tee

Wall Flange

**Internal Coupling** 

**Double Swivel Socket** 

- \* The photos above show the major range of structural pipe fitting that Zoneone made. The photos were taken on the actual production.
- \* The material of the products is cast malleable iron, and the finish is hot-dip galvanizing. Powder coating in colors is also available upon customer request.
- \* Most items are available in four sizes to suit pips I.D. 1", 1-1/4", 1-1/2", and 2". More types are available upon enquiry(not shown above).