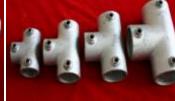

## **Cast-Iron Structural Pipe Fitting**

Elbow

**Adjustable Side-Outlet Tee** 

Side-Outlet Elbow

Single-Socket Tee

**Staight Coupling** 

Side-Outlet Tee

**Swivel Flange** 

**Base Flange** 

Railing Base Flange

Single-Swivel Socket

**Three-Socket Tee** 

## **Four Socket Cross**

**Rail Support** 

Crossover

Clamp-on Tee

Wall Flange

**Internal Coupling** 

**Double Swivel Socket** 

- \* The photos above show the major range of structural pipe fitting that Zoneone made. The photos were taken on the actual production.
- \* The material of the products is cast malleable iron, and the finish is hot-dip galvanizing. Powder coating in colors is also available upon customer request.
- \* Most items are available in four sizes to suit pips I.D. 1", 1-1/4", 1-1/2", and 2". More types are available upon enquiry(not shown above).