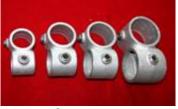

## **Cast-Iron Structural Pipe Fitting**

Elbow

**Adjustable Side-Outlet Tee** 

Side-Outlet Elbow

Single-Socket Tee

**Staight Coupling** 

Side-Outlet Tee

**Swivel Flange** 

**Base Flange** 

Railing Base Flange

Single-Swivel Socket

**Three-Socket Tee** 

## **Four Socket Cross**

**Rail Support** 

Crossover

Clamp-on Tee

Wall Flange

**Internal Coupling** 

**Double Swivel Socket** 

- \* The photos above show the major range of structural pipe fitting that Zoneone made. The photos were taken on the actual production.
- \* The material of the products is cast malleable iron, and the finish is hot-dip galvanizing. Powder coating in colors is also available upon customer request.
- \* Most items are available in four sizes to suit pips I.D. 1", 1-1/4", 1-1/2", and 2". More types are available upon enquiry(not shown above).