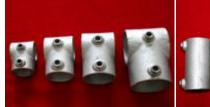

## **Cast-Iron Structural Pipe Fitting**

Elbow

**Adjustable Side-Outlet Tee** 

Side-Outlet Elbow

Single-Socket Tee

**Staight Coupling** 

Side-Outlet Tee

**Swivel Flange** 

**Base Flange** 

Railing Base Flange

Single-Swivel Socket

**Three-Socket Tee** 

## **Four Socket Cross**

**Rail Support** 

Crossover

Clamp-on Tee

Wall Flange

**Internal Coupling** 

**Double Swivel Socket** 

- \* The photos above show the major range of structural pipe fitting that Zoneone made. The photos were taken on the actual production.
- \* The material of the products is cast malleable iron, and the finish is hot-dip galvanizing. Powder coating in colors is also available upon customer request.
- \* Most items are available in four sizes to suit pips I.D. 1", 1-1/4", 1-1/2", and 2". More types are available upon enquiry(not shown above).