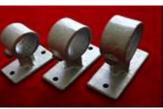

## **Cast-Iron Structural Pipe Fitting**

Elbow

**Adjustable Side-Outlet Tee** 

Side-Outlet Elbow

Single-Socket Tee

**Staight Coupling** 

Side-Outlet Tee

**Swivel Flange** 

**Base Flange** 

Railing Base Flange

Single-Swivel Socket

**Three-Socket Tee** 

## **Four Socket Cross**

**Rail Support** 

Crossover

Clamp-on Tee

Wall Flange

**Internal Coupling** 

**Double Swivel Socket** 

- \* The photos above show the major range of structural pipe fitting that Zoneone made. The photos were taken on the actual production.
- \* The material of the products is cast malleable iron, and the finish is hot-dip galvanizing. Powder coating in colors is also available upon customer request.
- \* Most items are available in four sizes to suit pips I.D. 1", 1-1/4", 1-1/2", and 2". More types are available upon enquiry(not shown above).