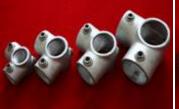

## **Cast-Iron Structural Pipe Fitting**

Elbow

**Adjustable Side-Outlet Tee** 

Side-Outlet Elbow

Single-Socket Tee

**Staight Coupling** 

Side-Outlet Tee

**Swivel Flange** 

**Base Flange** 

Railing Base Flange

Single-Swivel Socket

**Three-Socket Tee** 

## **Four Socket Cross**

**Rail Support** 

Crossover

Clamp-on Tee

Wall Flange

**Internal Coupling** 

**Double Swivel Socket** 

- \* The photos above show the major range of structural pipe fitting that Zoneone made. The photos were taken on the actual production.
- \* The material of the products is cast malleable iron, and the finish is hot-dip galvanizing. Powder coating in colors is also available upon customer request.
- \* Most items are available in four sizes to suit pips I.D. 1", 1-1/4", 1-1/2", and 2". More types are available upon enquiry(not shown above).